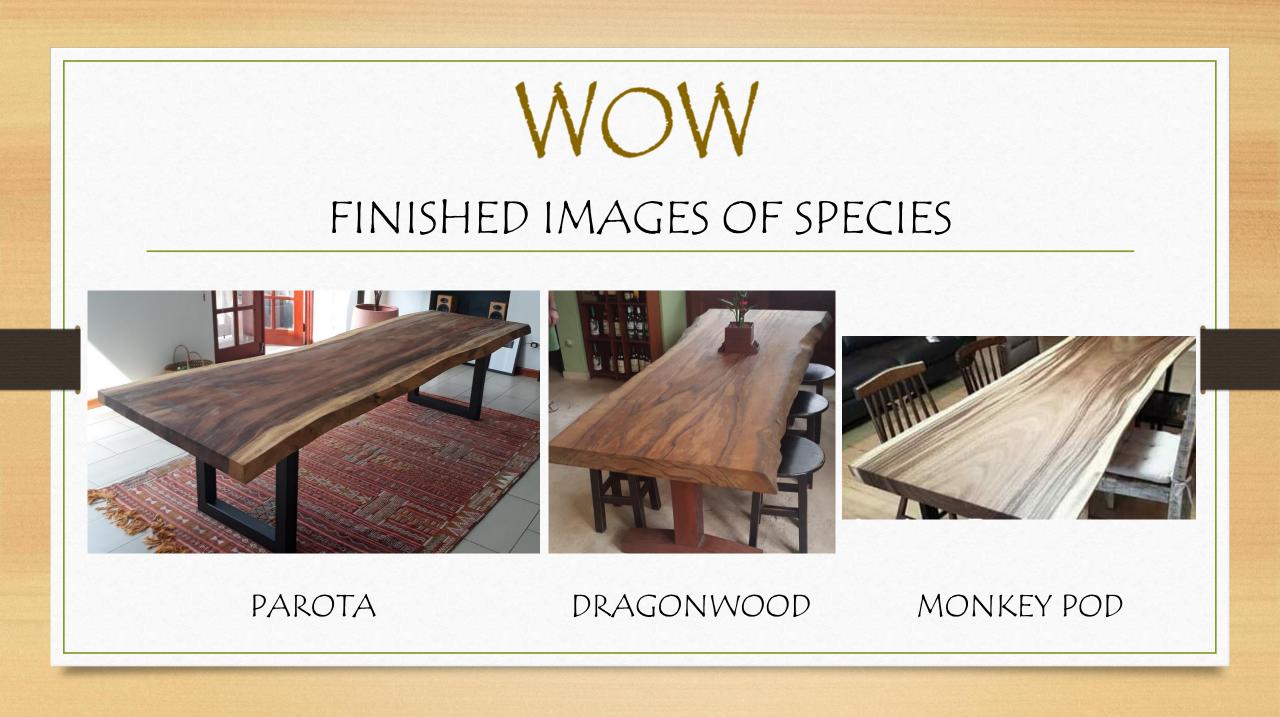

# WOW FINISHED IMAGES OF SPECIES

NOGAL

### The species we work with and their countries of origin are:

- Parota (Guanacaste) Panamá, Colombia, Costa Rica, Honduras.
- Dragonwood (Amarillo) Panamá.
- Monkey Pod (Cenizaro) Nicaragua.
- Zapatero (Pilón) Costa Rica, Panamá.
- Grand Cashew (Espavé) Panamá.
- Saman Colombia.
- Nogal Nicaragua, Honduras.
- Cedro Espino Panamá.
- Amargo Amargo Panamá.