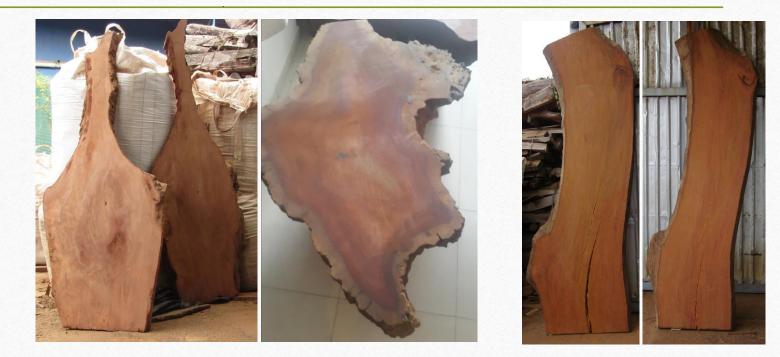

nkey Pod (Cenizaro) Nicaragua.
- Zapatero (Pilón) Costa Rica, Panamá.
- Grand Cashew (Espavé) Panamá.
- Saman Colombia.
- Nogal Nicaragua, Honduras.
- Cedro Espino Panamá.
- Amargo Amargo Panamá.



### SHIPPING, EXPORT AND VOLUME

WOW

We organize and provide all of the shipping and export requirements for you!

- We take care of the shipping, logistics and exportation out of the county of origin, whatever that country may be.
- Because of shipping and export costs, we generally try to ship you full 40 foot containers of slabs (around 8500 board feet).
  This way, the shipping costs stay low per board foot.
- We are very open to finding solutions for whatever volume you require and we will quote whatever amount of slabs you need. Just let us know.





# WOW FINISHED IMAGES OF SPECIES





NOGAL

### CEDRO ESPINO

### AMARGO AMARGO

# WOW SIZES OF SLABS

We generally try to maintain a minimum of 80cm wide x 2.4 meters long on all our species. However, we do include smaller slabs in all shipments, so as to maintain good variety, unless otherwise requested.

Maximum sizes available (maximum sizes of available slabs are always changing and we cannot guarantee the sizes below although we have supplied these sizes in the past).

- Zapatero 6.9 Meters (22.8 feet or 274 inches) long x 1.37 Meters (54 inches) wide
- Parota/Monkey Pod/Saman 3 Meters long x 1.8 Meters wide or 3 Meters long x 1.8 Meters wide
- Dragonwood/Grand Cashew 4 Meters long x 0.95 Meters wide



# WOW

### PRICING (All pricing in USD)

#### Pricing on Raw, non-dried, rough cut slabs:

| Species | 40 Foot Conta