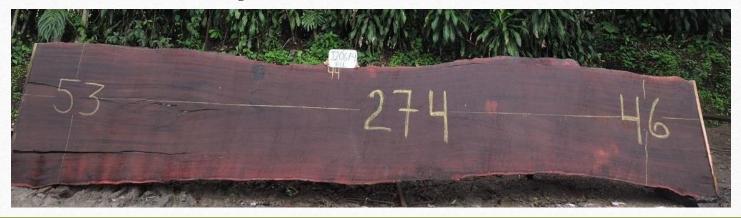

Maximum sizes available (maximum sizes of available slabs are always changing and we cannot guarantee the sizes below although we have supplied these sizes in the past).

- Zapatero 6.9 Meters (22.8 feet or 274 inches) long x 1.37 Meters (54 inches) wide
- Parota/Monkey Pod/Saman 3 Meters long x 1.8 Meters wide or 3 Meters long x 1.8 Meters wide
- Dragonwood/Grand Cashew 4 Meters long x 0.95 Meters wide