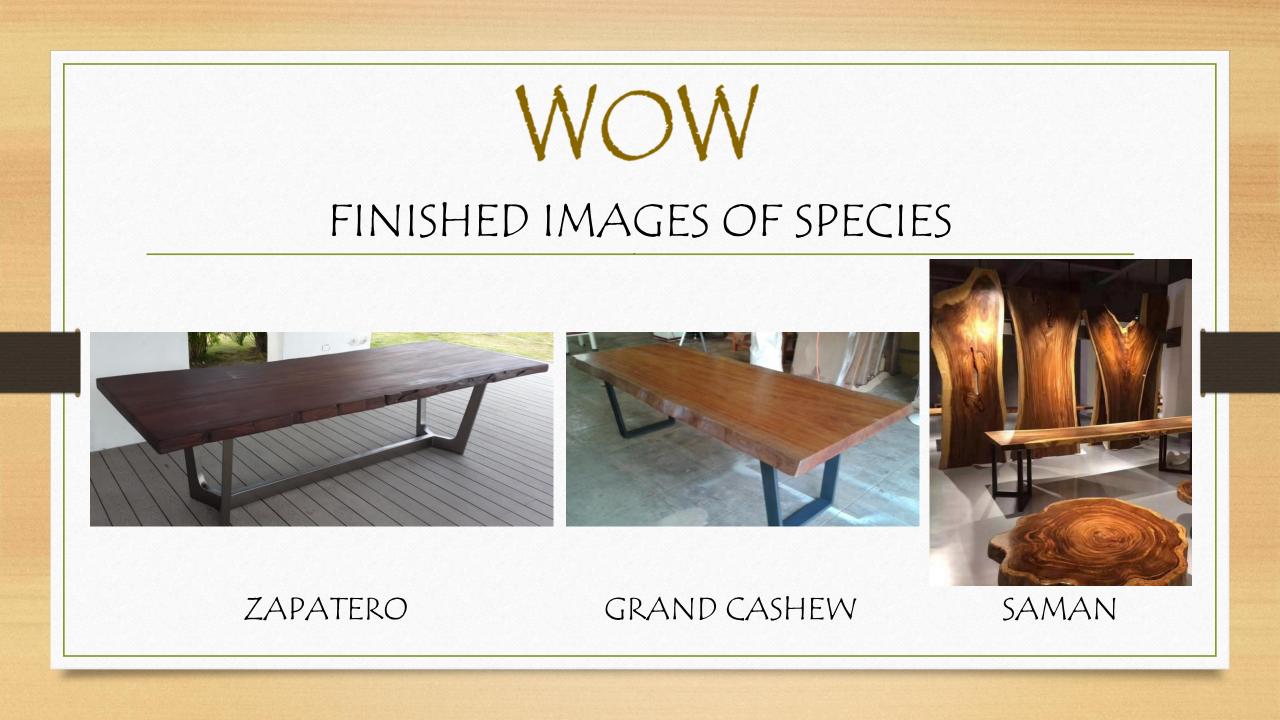

### The species we work with and their countries of origin are:

- Parota (Guanacaste) Panamá, Colombia, Costa Rica, Honduras.
- Dragonwood (Amarillo) Panamá.
- Monkey Pod (Cenizaro) Nicaragua.
- Zapatero (Pilón) Costa Rica, Panamá.
- Grand Cashew (Espavé) Panamá.
- Saman Colombia.
- Nogal Nicaragua, Honduras.
- Cedro Espino Panamá.
- Amargo Amargo Panamá.