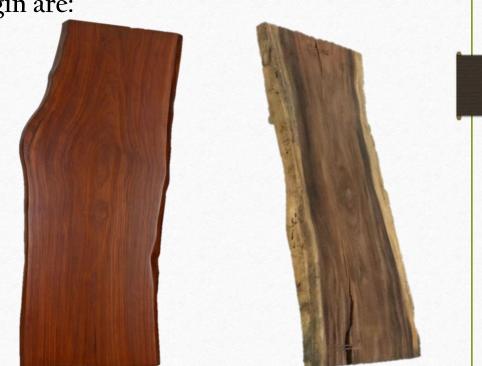

Costa Rica, Honduras and more.
- Our market is aimed towards the United States of America and we sell in Panamá also.



OUR PRODUCTS

WOW

Our products Include the following items:

- Raw, rough cut, non-dried and non-flattened Live Edge Slabs.
- Kiln Dried, rough cut, non flattened Live Edge Slabs.
- Kiln Dried and flattened Live Edge Slabs.
- Specialty pieces such as Roots and Cookies (Not Kiln Dried).



## Species Available

WOW

### The species we work with and their countries of origin are:

- Parota (Guanacaste) Panamá, Colombia, Costa Rica, Honduras.
- Dragonwood (Amarillo) Panamá.
- Monkey Pod (Cenizaro) Nicaragua.
- Zapatero (Pilón) Costa Rica, Panamá.
- Grand Cashew (Espavé) Panamá.
- Saman Colombia.
- Nogal Nicaragua, Honduras.
- Cedro Espino Panamá.
- Amargo Amargo Panamá.



### SHIPPING, EXPORT AND VOLUME

WOW

We organize and provide all of the shipping and export requirements for you!

- We take care of the shipping, logistics and exportation out of the county of origin, whatever that country may be.
- Because of shipping and export costs, we generally try to ship you full 40 foot containers of slabs (around 8500 board feet).
  This way, the shipping costs stay low per board foot.
- We are very open to finding solutions for whatever volume you require and we will quote whatever amount of slabs you need. Just let us know.





# WOW FINISHED IMAGES OF SPECIES





NOGAL

### CEDRO ESPINO

### AMARGO AMARGO

# WOW SIZES OF SLABS

We generally try to maintain a minimum of 80cm wide x 2.4 meters long on all our species. However, we do include smaller slabs in