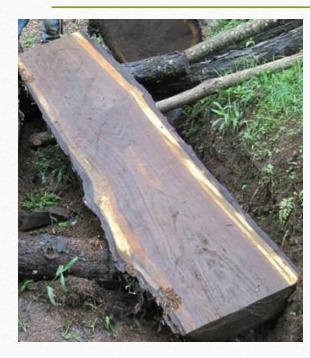

Monkey Pod (Cenizaro) Nicaragua.
- Zapatero (Pilón) Costa Rica, Panamá.
- Grand Cashew (Espavé) Panamá.
- Saman Colombia.
- Nogal Nicaragua, Honduras.
- Cedro Espino Panamá.
- Amargo Amargo Panamá.



### SHIPPING, EXPORT AND VOLUME

WOW

We organize and provide all of the shipping and export requirements for you!

- We take care of the shipping, logistics and exportation out of the county of origin, whatever that country may be.
- Because of shipping and export costs, we generally try to ship you full 40 foot containers of slabs (around 8500 board feet).
  This way, the shipping costs stay low per board foot.
- We are very open to finding solutions for whatever volume you require and we will quote whatever amount of slabs you need. Just let us know.





# WOW FINISHED IMAGES OF SPECIES





NOGAL

### CEDRO ESPINO

### AMARGO AMARGO

# WOW SIZES OF SLABS

We generally try to maintain a minimum of 80cm wide x 2.4 meters long on all our species. However, we do include smaller slabs in all shipments, so as to maintain good variety, unless otherwise requested.

Maximum sizes available (maximum sizes of available slabs are always changing and we cannot guarantee the sizes below although we have supplied these sizes in the past).

- Zapatero 6.9 Meters (22.8 feet or 274 inches) long x 1.37 Meters (54 inches) wide
- Parota/Monkey Pod/Saman 3 Meters long x 1.8 Meters wide or 3 Meters long x 1.8 Meters wide
- Dragonwood/Grand Cashew 4 Meters long x 0.95 Meters wide



# WOW

### PRICING (All pricing in USD)

#### Pricing on Raw, non-dried, rough cut slabs:

| Species | 40 Foot Con